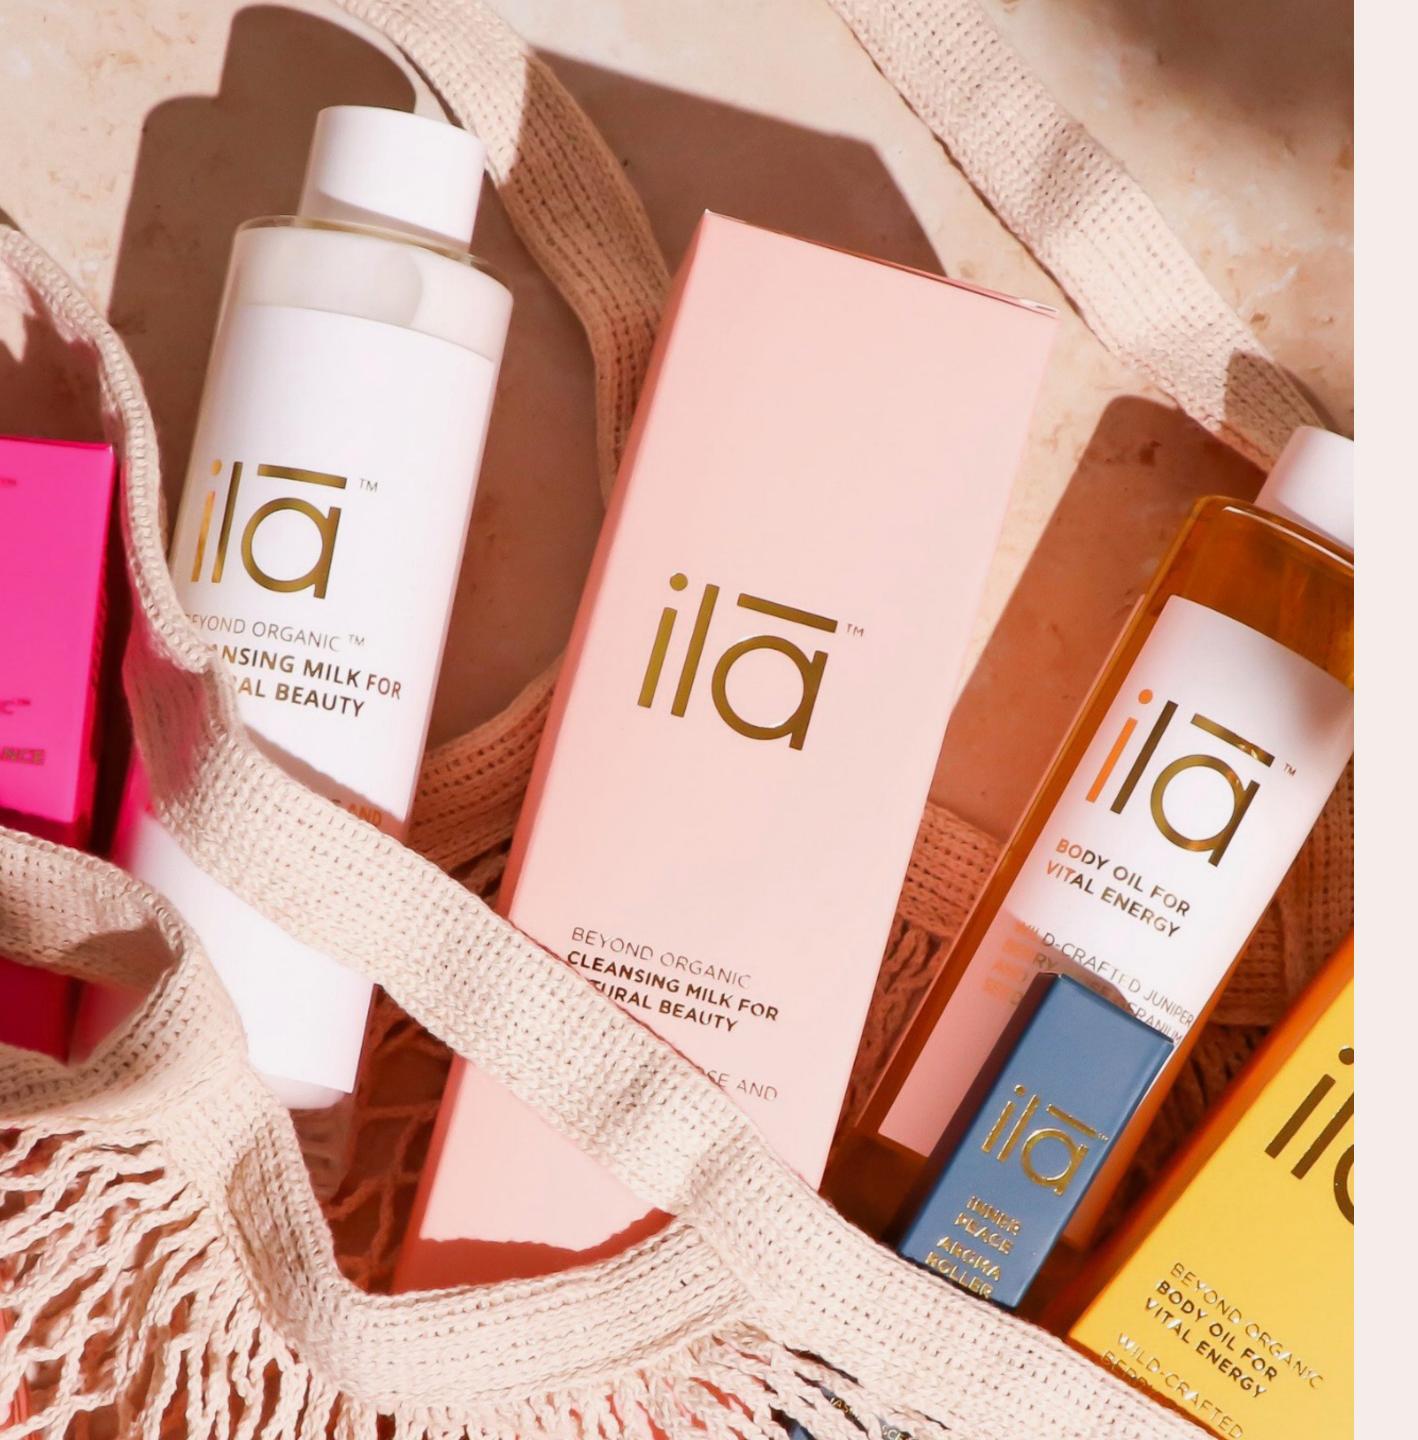

#### **FACE**

Glassy Glow \_\_\_\_\_ 75 min

A glow-boosting facial using rose quartz crystals and ila's Glowing Radiance range. Includes scalp, foot and eye massage for total uplift.