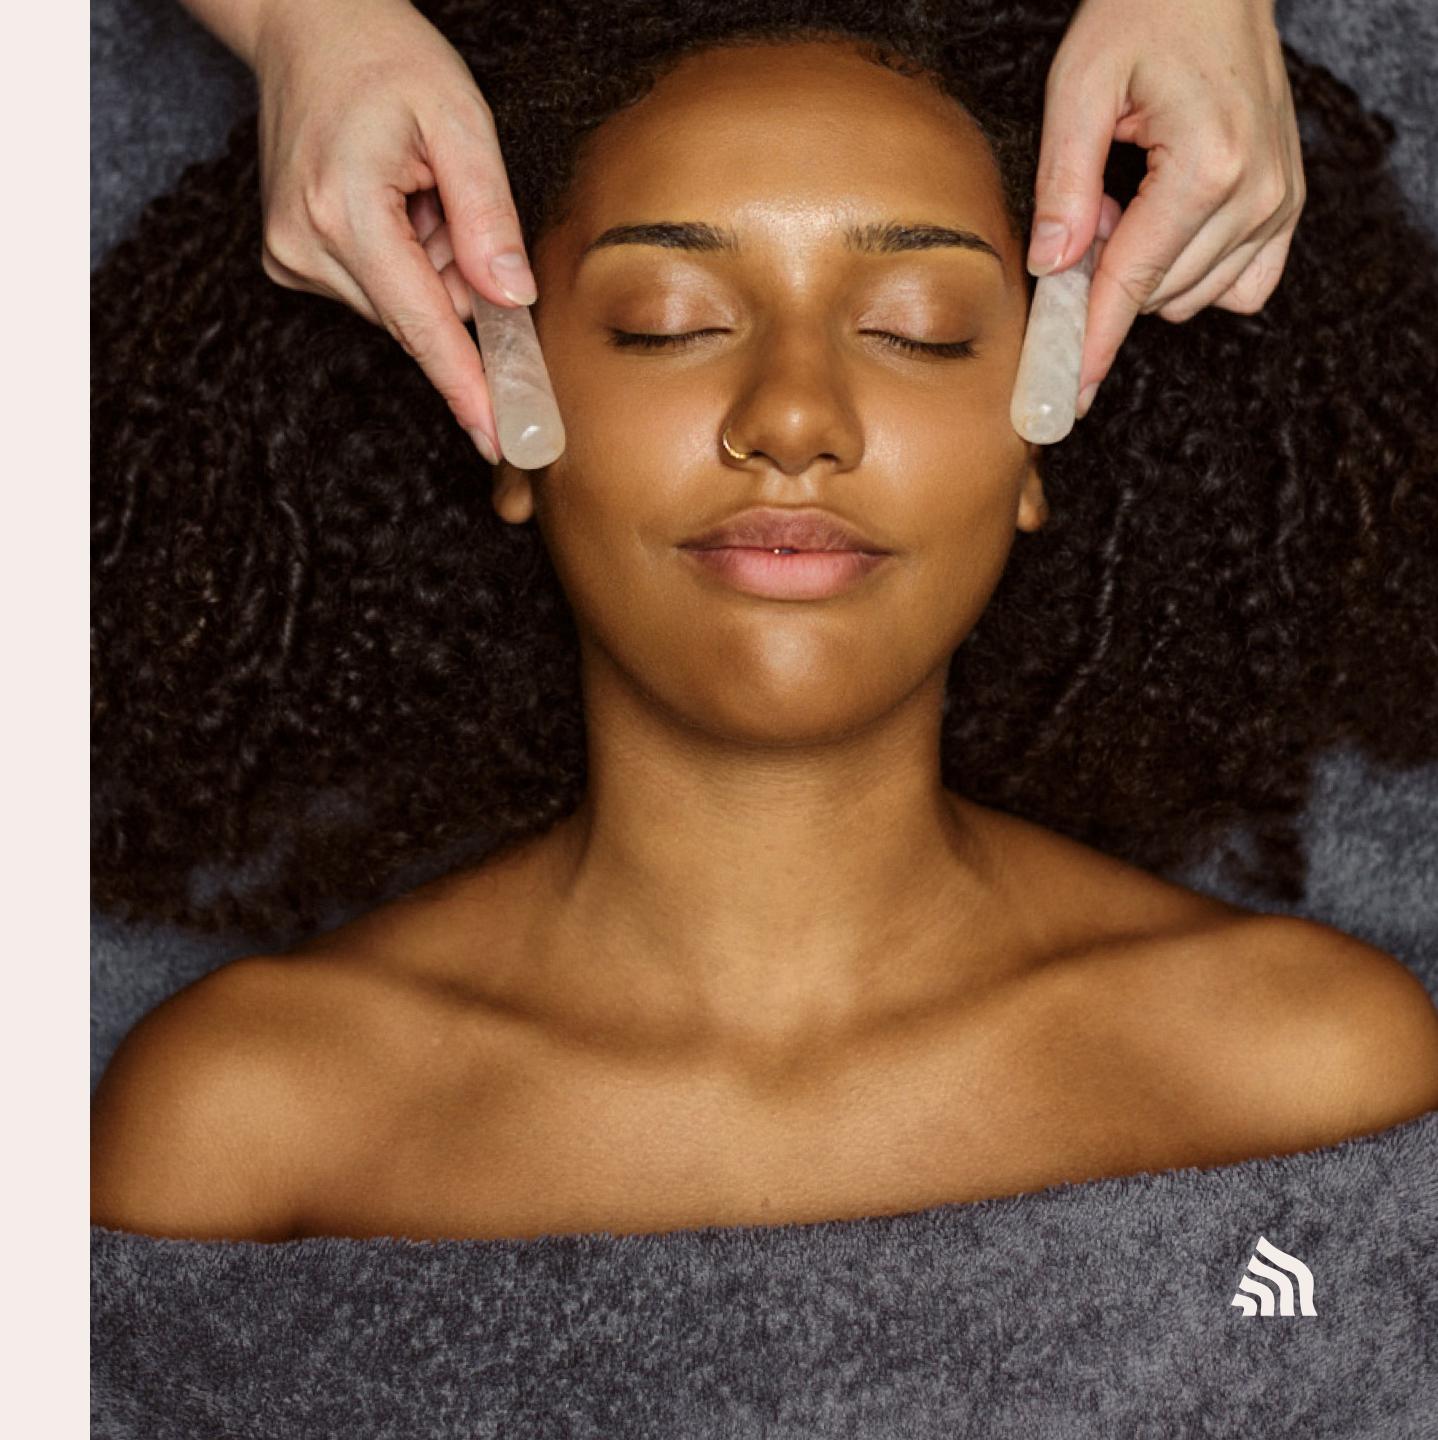

#### **FACE**

Glassy Glow \_\_\_\_\_ 75 min

A glow-boosting facial using rose quartz crystals and ila's Glowing Radiance range. Includes scalp, foot and eye massage for total uplift.